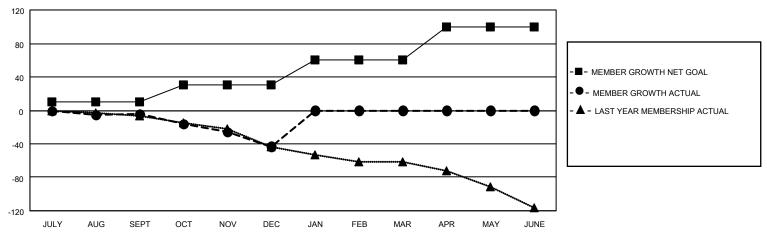

## MONTHLY MEMBERSHIP PROGRESS REPORT

| Clubs                 |               |           |               | Members               |                        |                         |                                                    |
|-----------------------|---------------|-----------|---------------|-----------------------|------------------------|-------------------------|----------------------------------------------------|
| RESULTS FOR 2022-2023 |               |           |               | RESULTS FOR 2022-2023 |                        |                         |                                                    |
| QUARTER               | NEW CLUB GOAL | NEW CLUBS | DROPPED CLUBS | QUARTER MEME          | BER GROWTH NET<br>GOAL | MEMBER GROWTH<br>ACTUAL | DROPPED<br>MEMBERS ACTUAI<br>(including transfers) |
| JULY/AUG/SEPT         | 0             | 0         | 0             | JULY/AUG/SEPT         | 10                     | 31                      | 31                                                 |
| OCT/NOV/DEC           | 1             | 0         | 2             | OCT/NOV/DEC           | 20                     | 30                      | 55                                                 |
| JAN/FEB/MAR           | 1             | 0         | 0             | JAN/FEB/MAR           | 30                     | 0                       | 0                                                  |
| APR/MAY/JUNE          | 1             | 0         | 0             | APR/MAY/JUNE          | 40                     | 0                       | 0                                                  |
|                       | GOALS         | AND ACTUA | L NEW CLUBS C | UMULATIVE             |                        |                         |                                                    |