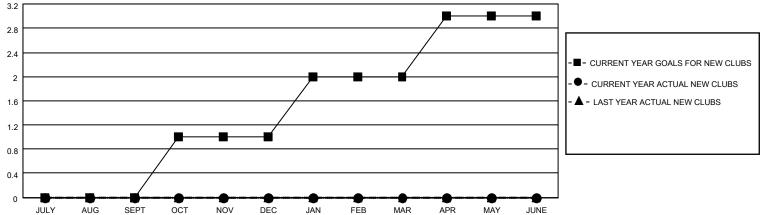

## MONTHLY MEMBERSHIP PROGRESS REPORT

| Clubs                 |               |           |               | Members               |                        |                         |                                                    |
|-----------------------|---------------|-----------|---------------|-----------------------|------------------------|-------------------------|----------------------------------------------------|
| RESULTS FOR 2022-2023 |               |           |               | RESULTS FOR 2022-2023 |                        |                         |                                                    |
| QUARTER               | NEW CLUB GOAL | NEW CLUBS | DROPPED CLUBS | QUARTER MEME          | BER GROWTH NET<br>GOAL | MEMBER GROWTH<br>ACTUAL | DROPPED<br>MEMBERS ACTUAI<br>(including transfers) |
| JULY/AUG/SEPT         | 0             | 0         | 0             | JULY/AUG/SEPT         | 10                     | 31                      | 31                                                 |
| OCT/NOV/DEC           | 1             | 0         | 2             | OCT/NOV/DEC           | 20                     | 30                      | 55                                                 |
| JAN/FEB/MAR           | 1             | 0         | 0             | JAN/FEB/MAR           | 30                     | 0                       | 0                                                  |
| APR/MAY/JUNE          | 1             | 0         | 0             | APR/MAY/JUNE          | 40                     | 0                       | 0                                                  |
|                       | GOALS         | AND ACTUA | L NEW CLUBS C | UMULATIVE             |                        |                         |                                                    |